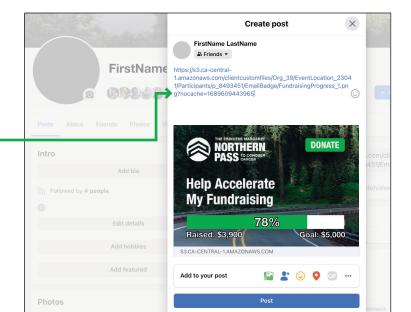

4. Create a new post in Facebook or LinkedIn (Facebook is used for this example).

Paste the URL. Note that this is pasted as an image only along with the long URL of the image.

You can delete the link text "https://s3.ca-central...." and the image will remain.

**Note:** The image will not link to your fundraising page, therefore you may want to include a link to your personal fundraising page inside your post.